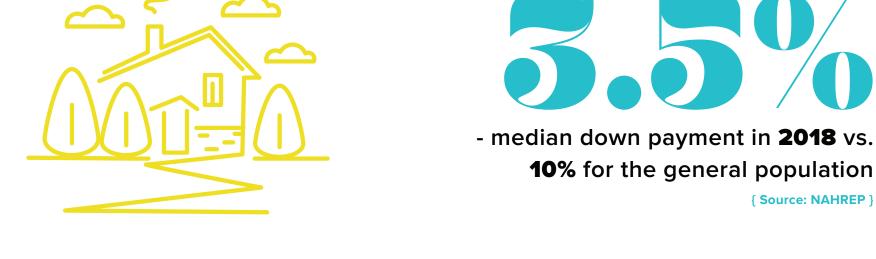

of Latinos are millennials or younger

millennials

are Hispanic IN { Source: Pew Research } Tend to purchase

homes younger - about

are under age 34 { Source: NAHREP 2019 }

of Hispanic homebuyers

Hispanics comprise the biggest majority of young

{ Source: NAHREP 2019 }

homeowners

{ Source: Pew Research }

of homebuyers and heads of household were

self-employed in 2018 — a 16.2% increase over 2013.

The projected rate of Hispanics in the labor force by

2028 — the highest of any ethnic group or race

{ U.S. Bureau of Labor Statistics }

{ Source: NAHREP 2019 }

**BUYING MORE HOMES!** 

of the overall growth in household formations, having added 4.3 m new households from 2009-2019 { Source: NAHREP }



the median property value for Hispanic home purchasers in 2018 { Source: NAHREP }



WHERE HISPANICS ARE BUYING

New York/

**New Jersey** 

Houston, TX

0

Dallas, TX

0

Riverside,

0

Ontario, CA

San Bernardino,

{ Source: NAHREP }

Phoenix,

Scottsdale, AZ

Mesa,

0

**DELINQUENCIES &** 

**BANKRUPTCIES** 

the number of culturally competent

Latino agents and mortgage pros

needed in future

{ Source: NAHREP }

## FASTEST-GROWING HISPANIC MARKETS $\leftarrow$

COLUMBUS, OH



{ Source: NAHREP } STUDENT LOAN **HIGH COST** UNEMPLOYMENT **MARKETS DEBT** 

**BARRIERS TO ENTRY** 



PEFETTALS - No. 1 way

agents obtained new Latino business in 2019 { Source: NAHREP }

TRANSACT WITH

dot loop

eSign **Edit** 

**Submit for Review Mobile Doc Scanner** 

**Share Documents** 

**Text Messenger** 

**DOTLOOP MOBILE**